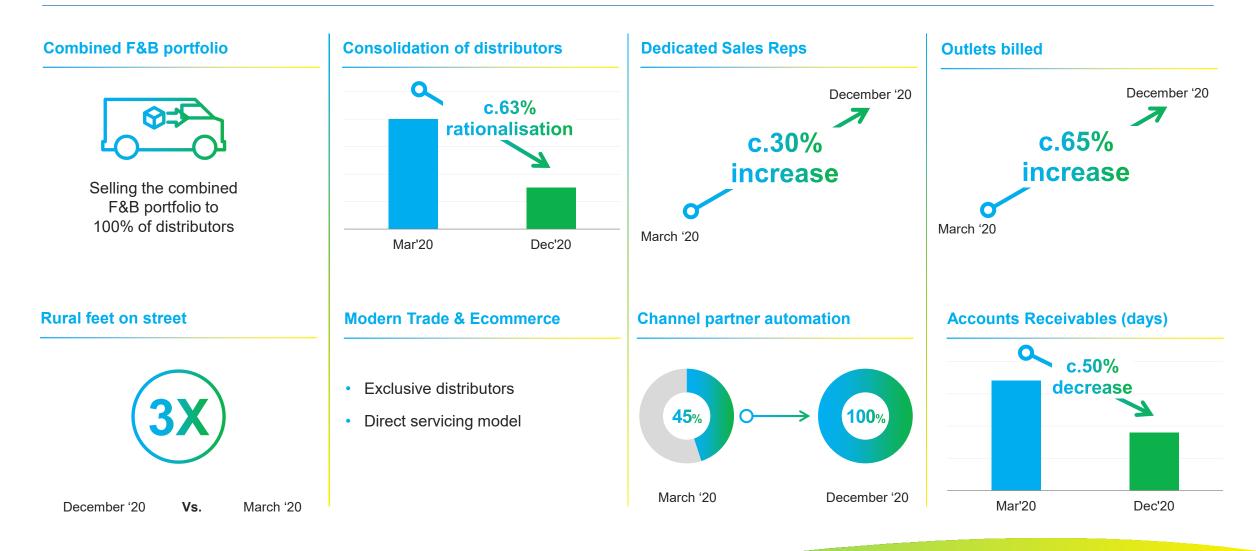

### India integration update – S&D impact

#### **Status**

- Integration expected to be substantially completed by Q4 FY21; to enable better execution of strategic roadmap
- Synergy identification completed and realization started from Q3 FY21
- Distribution channel partner consolidation done
- Channel partner digitization completed for urban distributors
- Integration of India ERP on track and will go-live in Q4FY21.
- CFA locations consolidated for North & East. Pan India consolidation to be complete by Q4.
- Integrated Business Planning Phase I (Demand planning) is live and Phase II will go live in Q4FY21.